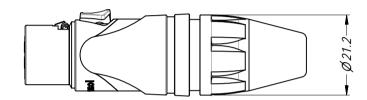

Amphenol Australia Pty.Ltd, 2 Fiveways Blvd, Keysborough, VIC 3173

XLR FEMALE PLUG **AX SERIES CUSTOMER DRAWING** CAD FILE: 5501535000210

PART No:

DRAWING NO.

SEE P/No BREAKDOWN

55010535-000-2 2/2