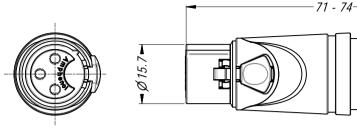

Amphenol Australia Pty.Ltd, 2 Fiveways Blvd, Keysborough, VIC 3173

XLR FEMALE PLUG **AX SERIES CUSTOMER DRAWING** CAD FILE: 5501535000210

PART No:

DRAWING NO.

SEE P/No BREAKDOWN

55010535-000-2 2/2